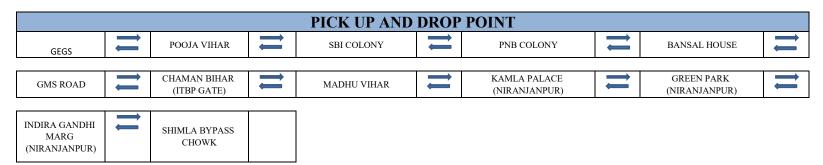

#### **ROUTE NO 2. PRE PRIMARY**

|                    | PICK UP AND DROP POINT |                |               |               |               |                  |               |                      |    |  |  |  |
|--------------------|------------------------|----------------|---------------|---------------|---------------|------------------|---------------|----------------------|----|--|--|--|
| GEGS               | 11                     | BANSAL HOME    | 11            | S.B.I. COLONY | 11            | P.N.B. COLONY    | 11            | YAMUNOTRI ENCLAVE    | 11 |  |  |  |
|                    |                        |                |               |               |               |                  |               |                      |    |  |  |  |
|                    | $\rightarrow$          |                | $\rightarrow$ |               | $\rightarrow$ |                  | $\rightarrow$ | TELPUR CHOWK SITARAM |    |  |  |  |
| WILDLIFE INSTITUTE |                        | OFFICER COLONY |               | ASIMA VIHAR   |               | DAYANAND COLLEGE |               | ENCLAVE              |    |  |  |  |