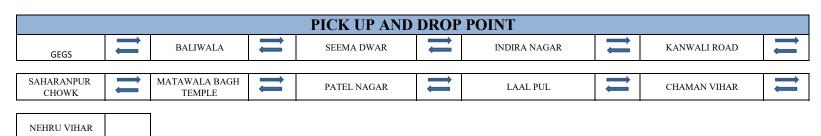

#### **ROUTE NO. 10**

|             |                        | ROUTE NO. 11    |    |            |    |              |    |                   |    |  |  |  |  |
|-------------|------------------------|-----------------|----|------------|----|--------------|----|-------------------|----|--|--|--|--|
|             | PICK UP AND DROP POINT |                 |    |            |    |              |    |                   |    |  |  |  |  |
| GEGS        | 11                     | DOON UNIVERSITY | 11 | KEDARPURAM | 11 | SHIDHESVIHAR | 11 | BANJARAWALA CHOWK | 11 |  |  |  |  |
|             |                        |                 |    |            |    | SHIDHESVIHAR |    |                   |    |  |  |  |  |
| KARGI CHOWK | 11                     | MUSHAK HOTEL    | 11 | ISBT       | 11 |              | •  |                   |    |  |  |  |  |