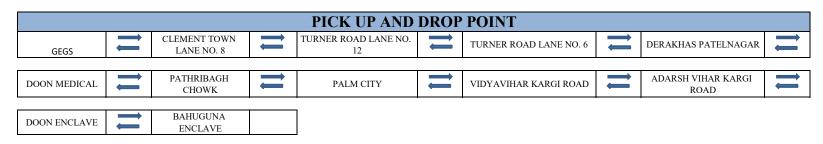

## ROUTE NO. 9

|             |    |                            |    | PICK UP AND        | DROP | POINT                           |    |                      |    |
|-------------|----|----------------------------|----|--------------------|------|---------------------------------|----|----------------------|----|
| GEGS        | 11 | POST OFFICE ROAD<br>LANE 5 | 11 | TURNER ROAD LANE 3 | 11   | TURNER ROAD JOLLY<br>COLLECTION | 11 | TURNER ROAD LANE C-5 | 11 |
| ASIMA VIHAR |    | SUBHASH NAGAR              |    | DAYANAND KANYA     |      |                                 |    |                      |    |